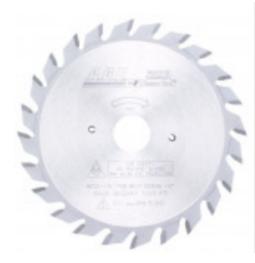

## Chip-free cuts on both sides of the material.

Used on vertical panel saws and sliding table saws with separate scoring units for chip-free cuts on both sides of the material. Adjustable scoring sets consist of two 12-tooth saw blades with shims to adjust the kerf width (2.8mm to 3.6mm). Used in combination with our plywood/laminate series.

Warning: Not recommended for cutting non-ferrous alloys.

| SPECIFICATIONS |                      |
|----------------|----------------------|
| Manufacturer   | Amana Tool           |
| Bore           | 3/4 in               |
| Diameter       | 120 mm               |
| Hook Angle     | 12 deg               |
| Kerf           | 2.8-3.6 mm 110144 in |
| Note           |                      |
| Pinholes       |                      |
| Plate          | 2.2mm(x2)087 in (x2) |
| Teeth          |                      |