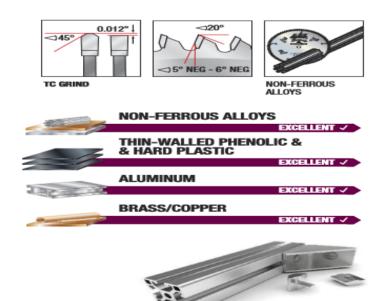

## Superior-Finish cuts in aluminum & non-ferrous metals.

Designed specifically for cutting relatively thin walled (less than 1/4" thick) aluminum and non-ferrous extrusions and frames. Use a coolant or blade wax and clamp down the work piece when cutting non-ferrous metals.

Warning: Never attempt to cut ferrous metals (steel, iron, etc.) with these blades.

| SPECIFICATIONS |            |
|----------------|------------|
| Manufacturer   | Amana Tool |
| Diameter       | 12 in      |
| Bore           | 1 in       |
| Grind          | TC         |