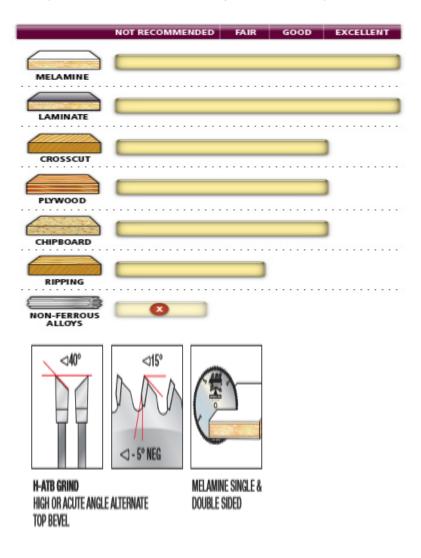

## Smooth, clean cuts in double-sided melamine.

Designed for cutting double-sided melamine and veneered sheet goods on saws without a scoring unit. The H-ATB tooth geometry slices clearly through fragile coatings and laminates. The high bevel will not "violate" the bottom laminate upon exiting the cut, which causes "blow-out." Extra hard sub-micrograin carbide tips for long life.

Warning: Not recommended for cutting non-ferrous alloys.

| SPECIFICATIONS |                          |
|----------------|--------------------------|
| Manufacturer   | Amana Tool               |
| Diameter       | 12 in                    |
| Bore           | 30 mm                    |
| Grind          | H-ATB                    |
| Kerf           | 0.126 in                 |
| Hook Angle     | -5 deg                   |
| Note           |                          |
| Pinholes       | 2/10/60, 2/7/42 & 2/9/46 |
| Plate          | 0.100 in                 |
| RPM            | 6,200                    |
| Teeth          | 96                       |