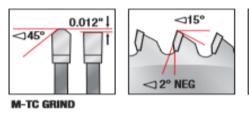

Warning: Not recommended for cutting non-ferrous alloys.

PLASTIC

| SPECIFICATIONS |            |
|----------------|------------|
| Manufacturer   | Amana Tool |
| Diameter       | 12 in      |
| Bore           | 1 in       |
| Grind          | M-TC       |
| Hook Angle     | -2 deg     |

| SPECIFICATIONS |          |
|----------------|----------|
| Kerf           | 0.125 in |
| Note           |          |
| Pinholes       |          |
| Plate          | 0.100 in |
| RPM            | 6,200    |
| Teeth          | 96       |