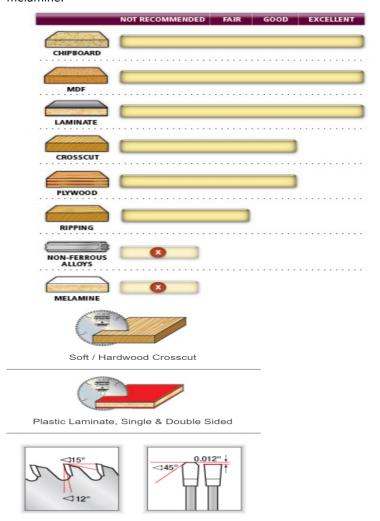

## Designed for clean cuts in plywood and single-sided laminates.

These blades are specifically designed for clean cuts in plywood and single-sided laminates. The greater number of teeth, triple-chip grind, and 12º hook angle provide an excellent balance between feed resistance and finish. For a chip-free edge on both top and bottom sides of the double-sided laminates, it is recommended to use a scoring blade along with these blades.

MD12-921: one of Amana's most popular saw blades.

Warning: Not recommended for cutting non-ferrous alloys and melamine.

| SPECIFICATIONS |                          |
|----------------|--------------------------|
| Manufacturer   | Amana Tool               |
| Diameter       | 12 in                    |
| Bore           | 1 in                     |
| Hook Angle     | 10 deg                   |
| Kerf           | 0.138 in                 |
| Note           | A most popular saw blade |
| Pinholes       |                          |
| Plate          | 0.098 in                 |
| RPM            | 7,600                    |
| Teeth          | 96                       |