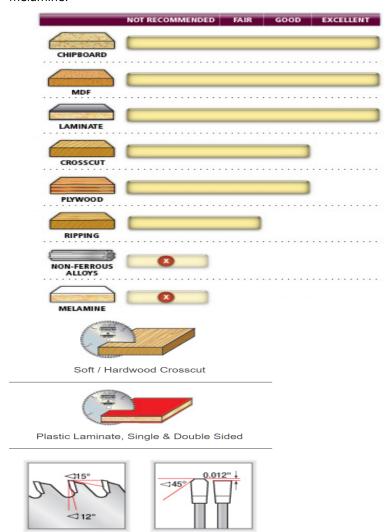

## Designed for clean cuts in plywood and single-sided laminates.

These blades are specifically designed for clean cuts in plywood and single-sided laminates. The greater number of teeth, triple-chip grind, and 12º hook angle provide an excellent balance between feed resistance and finish. For a chip-free edge on both top and bottom sides of the double-sided laminates, it is recommended to use a scoring blade along with these blades.

Warning: Not recommended for cutting non-ferrous alloys and melamine.

| SPECIFICATIONS |                                            |
|----------------|--------------------------------------------|
| Manufacturer   | Amana Tool                                 |
| Diameter       | 300 mm                                     |
| Bore           | 30 mm                                      |
| Hook Angle     | 10 deg                                     |
| Kerf           | 0.138 in                                   |
| Note           |                                            |
| Pinholes       | 30mm bore accepts: 2/10/60, 2/7/42, 2/9/46 |
| Plate          | 0.098 in                                   |
| RPM            | 6,200                                      |
| Teeth          | 96                                         |