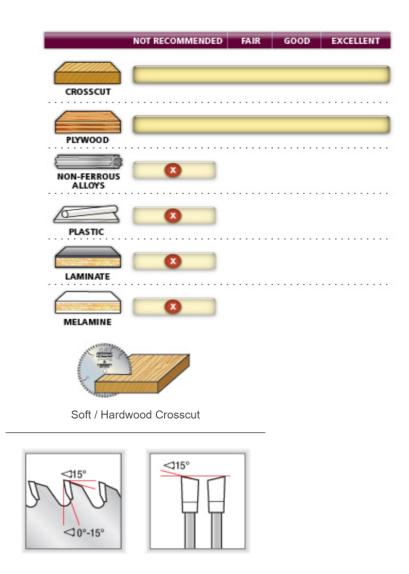

## Smooth crosscuts & long cutting life.

These blades are designed for smooth crosscuts in a variety of materials from hardwoods, softwoods, and sheet goods including chipboard. The alternate top bevel and  $10^{\circ}$  hook angle provides a smooth surface and a long cutting life.

Warning: Not recommended for cutting non-ferrous alloys, plastic, laminate, and melamine.

| SPECIFICATIONS |                                     |
|----------------|-------------------------------------|
| Manufacturer   | Amana Tool                          |
| Bore           | 1 in                                |
| Diameter       | 12 in                               |
| Hook Angle     | 10 deg                              |
| Kerf           | 0.116 in                            |
| Note           | ArmorMax non-stick coating. Finito. |
| Pinholes       |                                     |
| Plate          | 0.098 in                            |
| RPM            | 6,200                               |
| Teeth          | 96                                  |