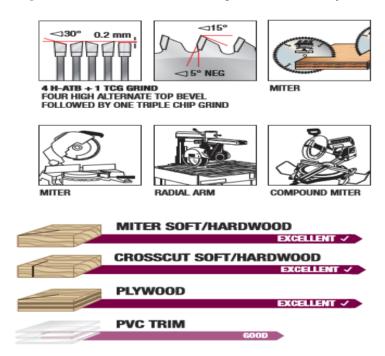

## Cut gap-free miters, every time.

These blades are designed especially for glass-smooth compound miter cuts in moldings and picture frame stock for use in a miter box and single/double miter machines. This style blade is the perfect choice for picture frame and millwork shops. Unlike thinner miter blades, which have a tendency to flex and warp, throwing off the miter joint, our blades are stiffer and provide clean burr-free cuts in wood. Special grind, minimal run-out, and tight side clearances all combine to yield perfect "gap-free" miters every time!

MD12-106: One of Amana's most popular blades.

Warning: Not recommended for cutting non-ferrous alloys.

| SPECIFICATIONS |                  |
|----------------|------------------|
| Manufacturer   | Amana Tool       |
| Diameter       | 12 in            |
| Bore           | 1 in             |
| Grind          | 4+1              |
| Kerf           | 3.0 mm (.118 in) |
| Hook Angle     | -5 deg           |
| Note           |                  |
| Plate          | 2.5 mm (.098 in) |
| RPM            | 6,200            |
| Teeth          | 80               |