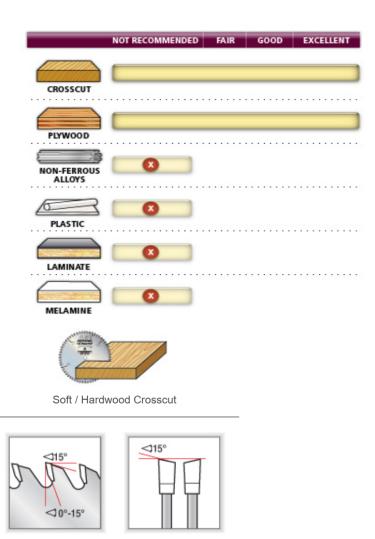

## Thin Kerf Miter/Finishing Saw Blades.

Cut gap-free miters, every time. These blades are designed for smooth crosscuts in a variety of materials from hardwoods, softwoods and sheet goods. Ideal for underpowered saws; thin kerf blades reduce waste in expensive materials and require less horsepower to operate..

Warning: Not recommended for cutting non-ferrous alloys, plastic, laminate, and melamine.

| SPECIFICATIONS |            |
|----------------|------------|
| Manufacturer   | Amana Tool |
| Bore           | 1 in       |
| Diameter       | 12 in      |
| Hook Angle     | 0 deg      |
| Kerf           | 0.090 in   |
| Note           | Thin Kerf. |
| Pinholes       |            |
| Plate          | 0.071 in   |
| RPM            | 4,900      |
| Teeth          | 80         |