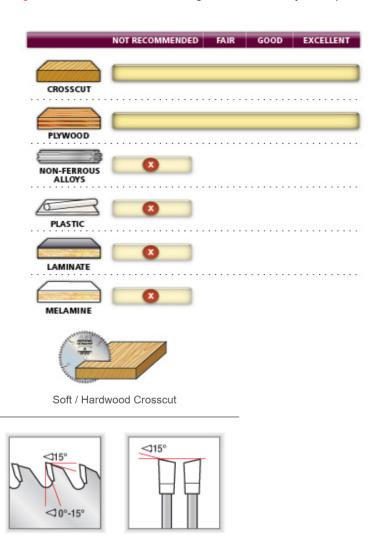

## Thin Kerf Miter/Finishing Saw Blades.

Cut gap-free miters, every time. These blades are designed for smooth crosscuts in a variety of materials from hardwoods, softwoods, and sheet goods. Ideal for underpowered saws; thin kerf blades reduce waste in expensive materials and require less horsepower to operate.

MD12-806: One of Amana's most popular blades.

Warning: Not recommended for cutting non-ferrous alloys and plastic.

| SPECIFICATIONS |                                     |
|----------------|-------------------------------------|
| Manufacturer   | Amana Tool                          |
| Diameter       | 12 in                               |
| Bore           | 1 in                                |
| Grind          | ATB Moderate Angle                  |
| Hook Angle     | 0 deg                               |
| Kerf           | 0.090 in                            |
| Note           | One of Amana's most popular blades. |
| Plate          | 0.071 in                            |
| RPM            | 4,900                               |
| Teeth          | 80                                  |