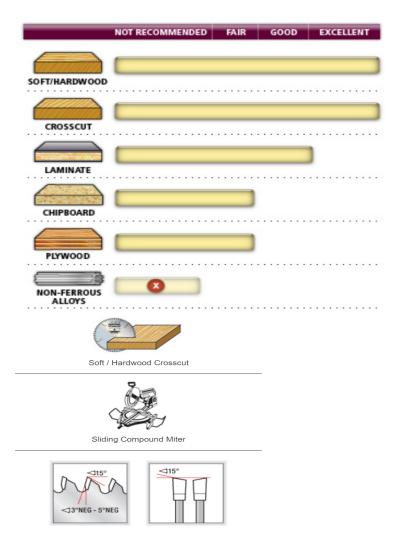

## Designed for sliding compound miter saws.

These blades are specially designed for sliding compound miter saws, providing an exceptional finish. The  $-3^{\circ}$  negative hook angle provides an extra margin of safety by pushing the stock downward and toward the fence. Thin kerf blades reduce waste in expensive materials and require less horsepower to operate.

MD12-726TB: One of Amana's most popular blades.

Warning: Not recommended for cutting non-ferrous alloys.

| SPECIFICATIONS |                                     |
|----------------|-------------------------------------|
| Manufacturer   | Amana Tool                          |
| Diameter       | 12 in                               |
| Bore           | 1 in                                |
| Grind          | 2 ATB + 1 FT                        |
| Hook Angle     | -3 deg                              |
| Kerf           | 0.094 in                            |
| Note           | One of Amana's most popular blades. |
| Plate          | 0.071 in                            |
| Teeth          | 72                                  |