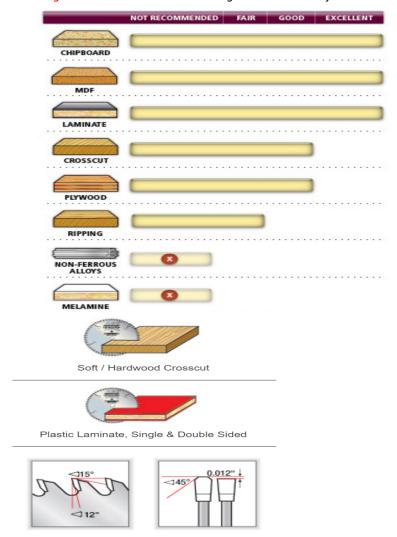

## Designed for clean cuts in plywood and single-sided laminates.

These blades are specifically designed for clean cuts in plywood and single-sided laminates. The greater number of teeth, triple-chip grind, and  $12^{\circ}$  hook angle provide an excellent balance between feed resistance and finish. For a chip-free edge on both top and bottom sides of the double-sided laminates, it is recommended to use **a scoring blade** along with these blades.

MD12-721: one of Amana's most popular saw blades.

Warning: Not recommended for cutting non-ferrous alloys and melamine.

| SPECIFICATIONS |            |
|----------------|------------|
| Manufacturer   | Amana Tool |
| Diameter       | 12 in      |
| Bore           | 1 in       |
| Hook Angle     | 12 deg     |
| Kerf           | 0.126 in   |
| Note           |            |
| Pinholes       |            |
| Plate          | 0.087 in   |
| RPM            | 6,200      |
| Teeth          | 72         |