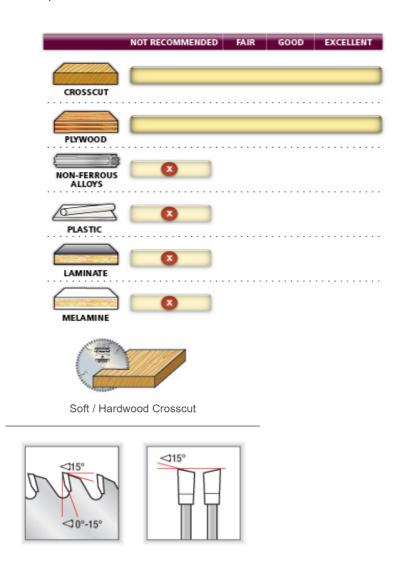

## Smooth crosscuts & long cutting life.

These blades are designed for smooth crosscuts in a variety of materials from hardwoods, softwoods, and sheet goods including chipboard. The alternate top bevel and  $10^{\circ}$  hook angle provides a smooth surface and a long cutting life.

Warning: Not recommended for cutting non-ferrous alloys, plastic, laminate, and melamine.

| SPECIFICATIONS |            |
|----------------|------------|
| Manufacturer   | Amana Tool |
| Bore           | 1 in       |
| Diameter       | 12 in      |
| Hook Angle     | 10 deg     |
| Kerf           | 0.126 in   |
| Note           |            |
| Pinholes       |            |
| Plate          | 0.086 in   |
| RPM            | 6,200      |
| Teeth          | 72         |