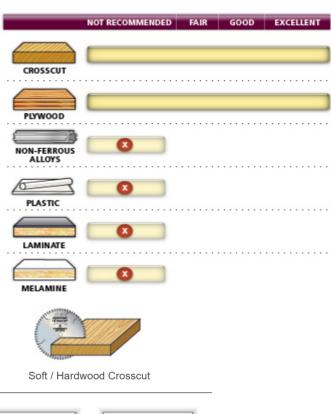

## Smooth crosscuts & long cutting life.

These blades are designed for smooth crosscuts in a variety of materials from hardwoods, softwoods, and sheet goods including chipboard. The alternate top bevel and  $12^{\circ}$  hook angle provides a smooth surface and a long cutting life.

MD12-600: one of Amana's most popular blades

Warning: Not recommended for cutting non-ferrous alloys, plastic, laminate, and melamine.

| SPECIFICATIONS |                          |
|----------------|--------------------------|
| Manufacturer   | Amana Tool               |
| Bore           | 1 in                     |
| Diameter       | 12 in                    |
| Hook Angle     | 12 deg                   |
| Kerf           | 0.126 in                 |
| Note           | A most popular saw blade |
| Pinholes       |                          |
| Plate          | 0.087 in                 |
| RPM            | 6,200                    |
| Teeth          | 60                       |