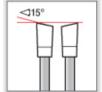

## Smooth crosscuts & long cutting life.

These blades are designed for smooth crosscuts in a variety of materials from hardwoods, softwoods, and sheet goods including chipboard. The alternate top bevel and  $12^{\circ}$  hook angle provides a smooth surface and a long cutting life.

MD12-600: one of Amana's most popular blades

Warning: Not recommended for cutting non-ferrous alloys, plastic, laminate, and melamine.

| SPECIFICATIONS |                          |
|----------------|--------------------------|
| Manufacturer   | Amana Tool               |
| Bore           | 1 in                     |
| Diameter       | 12 in                    |
| Hook Angle     | 12 deg                   |
| Kerf           | 0.126 in                 |
| Note           | A most popular saw blade |
| Pinholes       |                          |
| Plate          | 0.087 in                 |
| RPM            | 6,200                    |
| Teeth          | 60                       |