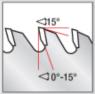

## Smooth crosscuts & long cutting life.

These blades are designed for smooth crosscuts in a variety of materials from hardwoods, softwoods, and sheet goods including chipboard. The alternate top bevel and  $12^{\circ}$  hook angle provides a smooth surface and a long cutting life.

MD12-600: one of Amana's most popular blades

Warning: Not recommended for cutting non-ferrous alloys, plastic, laminate, and melamine.

| SPECIFICATIONS |                          |
|----------------|--------------------------|
| Manufacturer   | Amana Tool               |
| Bore           | 1 in                     |
| Diameter       | 12 in                    |
| Hook Angle     | 12 deg                   |
| Kerf           | 0.126 in                 |
| Note           | A most popular saw blade |
| Pinholes       |                          |
| Plate          | 0.087 in                 |
| RPM            | 6,200                    |
| Teeth          | 60                       |