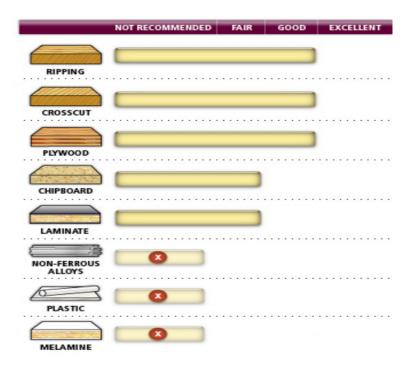

## Continue working without changing blades.

With general purpose saw blades you can save time by not continually switching back and forth between rip and crosscut blades. These industrial quality general purpose blades provide good results when ripping or crosscutting in a variety of materials.

Warning: Not recommended for cutting non-ferrous alloys, plastic, and melamine.

| SPECIFICATIONS |            |
|----------------|------------|
| Manufacturer   | Amana Tool |
| Diameter       | 12 in      |
| Bore           | 1 in       |