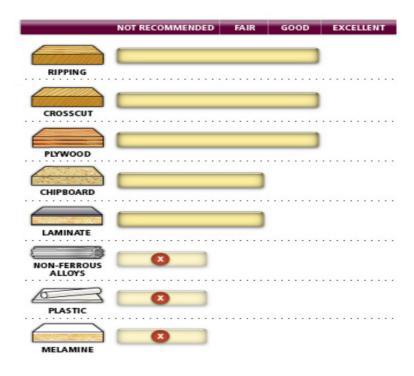

## Continue working without changing blades.

With general purpose saw blades you can save time by not continually switching back and forth between rip and crosscut blades. These industrial quality general purpose blades provide good results when ripping or crosscutting in a variety of materials.

Warning: Not recommended for cutting non-ferrous alloys, plastic, and melamine.

| SPECIFICATIONS |            |
|----------------|------------|
| Manufacturer   | Amana Tool |
| Diameter       | 12 in      |
| Bore           | 1 in       |