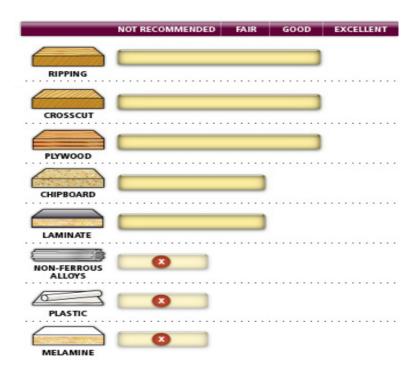

## Continue working without changing blades.

With general purpose saw blades you can save time by not continually switching back and forth between rip and crosscut blades. These industrial quality general purpose blades provide good results when ripping or crosscutting in a variety of materials.

Warning: Not recommended for cutting non-ferrous alloys, plastic, and melamine.

| SPECIFICATIONS |            |
|----------------|------------|
| Manufacturer   | Amana Tool |
| Diameter       | 12 in      |
| Bore           | 30 mm      |