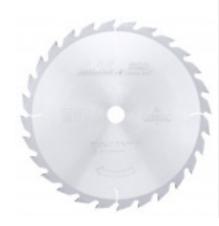

## Item #MD12-280, Amana A.G.E. Series Ripping Saw Blades: Heavy Duty, ATB Grind \$66.79

Thank you for shopping with us!

## Heavy duty. Specifically designed for smooth ripping.

MD12-280 is one of Amana's most popular blades.

The low tooth count and large gullets combine to make these blades fast and aggressive. The absolutely flat, laser-cut body ensures precise cuts. The laser-cut expansion slots virtually eliminate vibration and noise. Suitable for use in table saws or gang-rip saws.