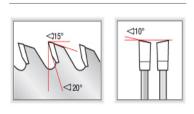

Warning: Not recommended for cutting non-ferrous alloys, plastic, laminate, and melamine.

| SPECIFICATIONS |            |
|----------------|------------|
| Manufacturer   | Amana Tool |
| Diameter       | 12 in      |
| Bore           | 1 in       |
| Hook Angle     | 20 deg     |
| Kerf           | 0.126 in   |
| Pinholes       |            |
| Plate          | 0.087 in   |
| RPM            | 6,200      |
| Teeth          | 28         |