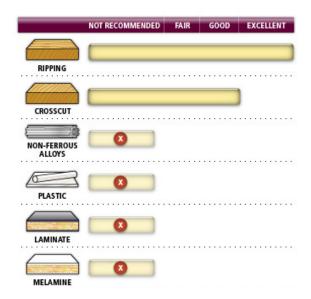

Warning: Not recommended for cutting non-ferrous alloys, plastic, laminate, and melamine.

| SPECIFICATIONS |            |
|----------------|------------|
| Manufacturer   | Amana Tool |
| Diameter       | 12 in      |
| Bore           | 1 in       |
| Hook Angle     | 20 deg     |
| Kerf           | 0.126 in   |
| Pinholes       |            |
| Plate          | 0.087 in   |
| RPM            | 6,200      |
| Teeth          | 28         |