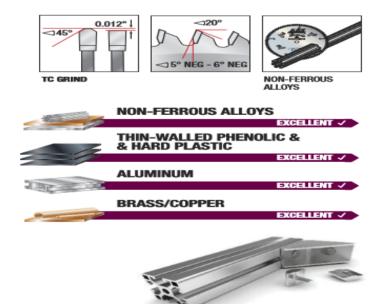

## Superior-Finish cuts in aluminum & non-ferrous metals.

Designed specifically for cutting relatively thin walled (less than 1/4" thick) aluminum and non-ferrous extrusions and frames. Use a coolant or blade wax and clamp down the work piece when cutting non-ferrous metals.

Warning: Never attempt to cut ferrous metals (steel, iron, etc.) with these blades.

| SPECIFICATIONS |            |
|----------------|------------|
| Manufacturer   | Amana Tool |
| Diameter       | 12 in      |
| Bore           | 1 in       |
| Grind          | TC         |
| Hook Angle     | -5 deg     |