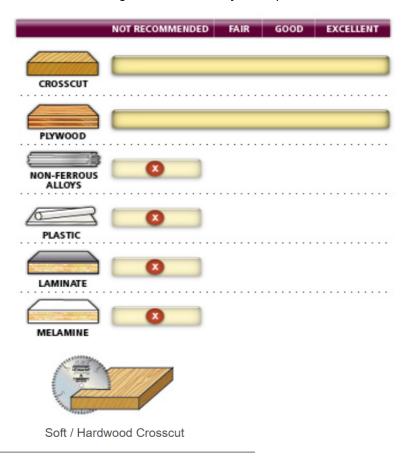

## Item #MD12-106TB, Amana A.G.E. Series Thin Kerf Miter/Finishing Saw Blades \$114.00

Thank you for shopping with us!

**Thin Kerf Miter/Finishing Saw Blades**. Cut gap-free miters, every time. These blades are designed for smooth crosscuts in a variety of materials from hardwoods, softwoods, and sheet goods. Ideal for underpowered saws; thin kerf blades reduce waste in expensive materials and require less horsepower to operate. Warning: Not recommended for cutting non-ferrous alloys and plastic.