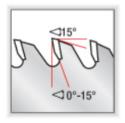

| SPECIFICATIONS |                    |
|----------------|--------------------|
| Manufacturer   | Amana Tool         |
| Diameter       | 12 in              |
| Bore           | 1 in               |
| Grind          | ATB Moderate Angle |
| Hook Angle     | 0 deg              |
| Kerf           | 0.110 in           |
| Note           |                    |
| Plate          | 0.086 in           |
| RPM            | 6,200              |
| Teeth          | 100                |