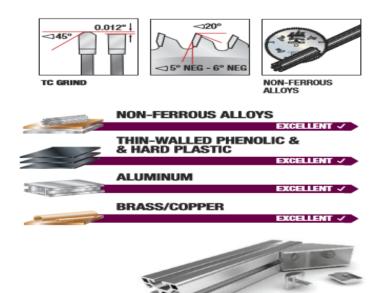

## Superior-Finish cuts in aluminum & non-ferrous metals.

Designed specifically for cutting relatively thin walled (less than 1/4" thick) aluminum and non-ferrous extrusions and frames. Use a coolant or blade wax and clamp down the work piece when cutting non-ferrous metals.

Pistorius, CTD

Warning: Never attempt to cut ferrous metals (steel, iron, etc.) with these blades.

| SPECIFICATIONS |            |
|----------------|------------|
| Manufacturer   | Amana Tool |
| Diameter       | 12 in      |
| Bore           | 30 mm      |