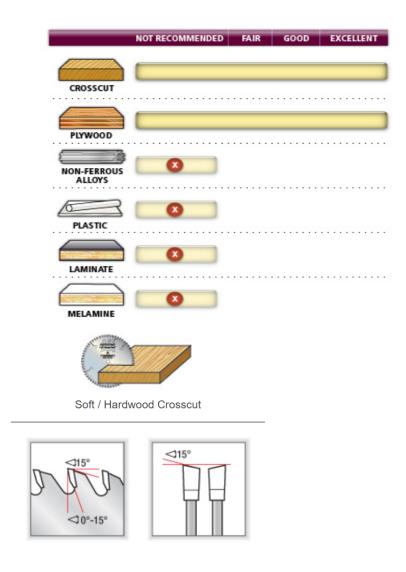

## Smooth crosscuts & long cutting life.

These blades are designed for smooth crosscuts in a variety of materials from hardwoods, softwoods, and sheet goods including chipboard. The alternate top bevel and  $0^{\circ}$  hook angle provides a smooth surface and a long cutting life.

Warning: Not recommended for cutting non-ferrous alloys, plastic, laminate, and melamine.

| SPECIFICATIONS |            |
|----------------|------------|
| Manufacturer   | Amana Tool |
| Bore           | 5/8 in     |
| Diameter       | 10 in      |
| Hook Angle     | 0 deg      |
| Kerf           | 0.090 in   |
| Note           | Thin Kerf  |
| Pinholes       |            |
| Plate          | 0.071 in   |
| RPM            | 6,100      |
| Teeth          | 80         |