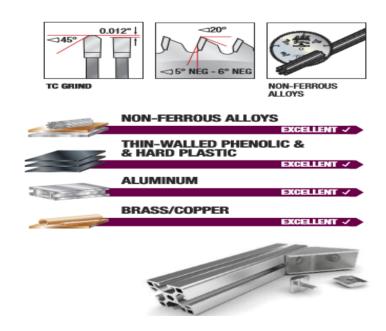

## Superior-Finish cuts in aluminum & non-ferrous metals.

Designed specifically for cutting relatively thin walled (less than 1/4" thick) aluminum and non-ferrous extrusions and frames. Use a coolant or blade wax and clamp down the work piece when cutting non-ferrous metals.

Warning: Never attempt to cut ferrous metals (steel, iron, etc.) with these blades.

| SPECIFICATIONS |            |
|----------------|------------|
| Manufacturer   | Amana Tool |
| Diameter       | 10 in      |
| Bore           | 30 mm      |
| Grind          | TC         |