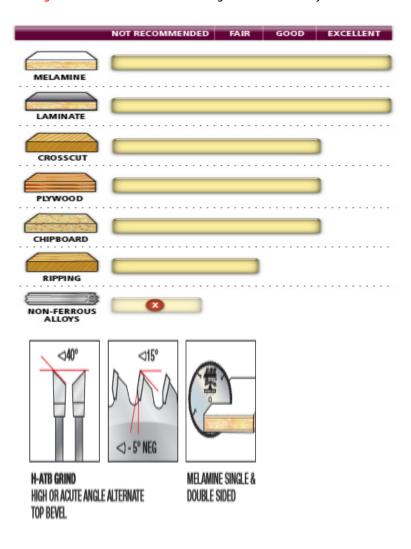

## Smooth, clean cuts in double-sided melamine.

Designed for cutting double-sided melamine and veneered sheet goods on saws without a scoring unit. The H-ATB tooth geometry slices clearly through fragile coatings and laminates. The high bevel will not "violate" the bottom laminate upon exiting the cut, which causes "blow-out." Extra hard sub-micrograin carbide tips for long life.

Warning: Not recommended for cutting non-ferrous alloys.

| SPECIFICATIONS |                          |
|----------------|--------------------------|
| Manufacturer   | Amana Tool               |
| Diameter       | 10 in                    |
| Bore           | 30 mm                    |
| Grind          | H-ATB                    |
| Kerf           | 0.126 in                 |
| Hook Angle     | -5 deg                   |
| Note           |                          |
| Pinholes       | 2/10/60, 2/7/42 & 2/9/46 |
| Plate          | 0.087 in                 |
| RPM            | 7,600                    |
| Teeth          | 80                       |