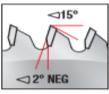

| SPECIFICATIONS |                                         |
|----------------|-----------------------------------------|
| Hook Angle     | -2 deg                                  |
| Kerf           | 0.098 in                                |
| Note           | One of Amana's most popular saw blades. |
| Pinholes       |                                         |
| Plate          | 0.071 in                                |
| RPM            | 6,100                                   |
| Teeth          | 80                                      |