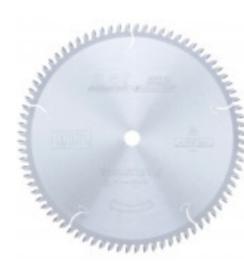

## Item #MD10-802, Amana A.G.E. Series Plastic Saw Blades: M-TCG Grind \$100.05

Thank you for shopping with us!

MD10-802: One of Amana's most popular saw blades.

Warning: Not recommended for cutting non-ferrous alloys.

| SPECIFICATIONS |            |
|----------------|------------|
| Manufacturer   | Amana Tool |
| Diameter       | 10 in      |
| Bore           | 5/8 in     |
| Grind          | M-TC       |

| SPECIFICATIONS |                                         |
|----------------|-----------------------------------------|
| Hook Angle     | -2 deg                                  |
| Kerf           | 0.098 in                                |
| Note           | One of Amana's most popular saw blades. |
| Pinholes       |                                         |
| Plate          | 0.071 in                                |
| RPM            | 6,100                                   |
| Teeth          | 80                                      |