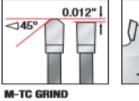

MD10-802: One of Amana's most popular saw blades.

Warning: Not recommended for cutting non-ferrous alloys.

| SPECIFICATIONS |            |
|----------------|------------|
| Manufacturer   | Amana Tool |
| Diameter       | 10 in      |
| Bore           | 5/8 in     |
| Grind          | M-TC       |

| SPECIFICATIONS |                                         |
|----------------|-----------------------------------------|
| Hook Angle     | -2 deg                                  |
| Kerf           | 0.098 in                                |
| Note           | One of Amana's most popular saw blades. |
| Pinholes       |                                         |
| Plate          | 0.071 in                                |
| RPM            | 6,100                                   |
| Teeth          | 80                                      |