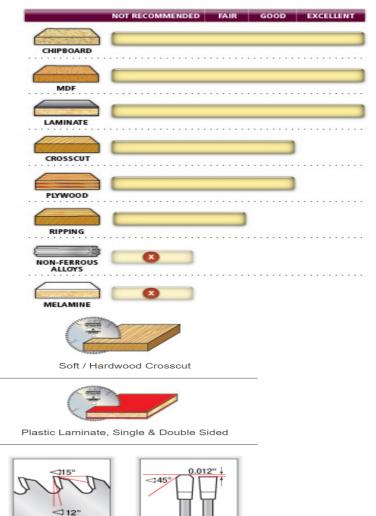

## Designed for clean cuts in plywood and single-sided laminates.

These blades are specifically designed for clean cuts in plywood and single-sided laminates. The greater number of teeth, triple-chip grind, and  $12^{\circ}$  hook angle provide an excellent balance between feed resistance and finish. For a chip-free edge on both top and bottom sides of the double-sided laminates, it is recommended to use **a** scoring blade along with these blades.

MD10-801: one of Amana's most popular saw blades.

Warning: Not recommended for cutting non-ferrous alloys and melamine.

| SPECIFICATIONS |                          |
|----------------|--------------------------|
| Manufacturer   | Amana Tool               |
| Diameter       | 10 in                    |
| Bore           | 5/8 in                   |
| Hook Angle     | 10 deg                   |
| Kerf           | 0.126 in                 |
| Note           | A most popular saw blade |
| Pinholes       |                          |
| Plate          | 0.087 in                 |
| RPM            | 7,600                    |
| Teeth          | 80                       |