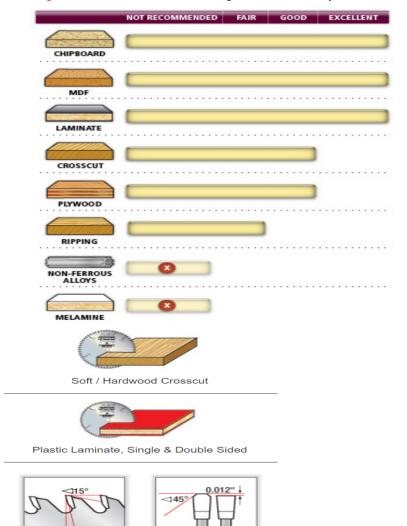

## Designed for clean cuts in plywood and single-sided laminates.

These blades are specifically designed for clean cuts in plywood and singlesided laminates. The greater number of teeth, triple-chip grind, and  $12^{\circ}$  hook angle provide an excellent balance between feed resistance and finish. For a chip-free edge on both top and bottom sides of the double-sided laminates, it is recommended to use <u>a scoring blade</u> along with these blades.

Warning: Not recommended for cutting non-ferrous alloys and melamine.

| SPECIFICATIONS |                                            |
|----------------|--------------------------------------------|
| Manufacturer   | Amana Tool                                 |
| Diameter       | 10 in                                      |
| Bore           | 30 mm                                      |
| Hook Angle     | 10 deg                                     |
| Kerf           | 0.126 in                                   |
| Note           |                                            |
| Pinholes       | 30mm bore accepts: 2/10/60, 2/7/42, 2/9/46 |
| Plate          | 0.087 in                                   |
| RPM            | 7,600                                      |
| Teeth          | 80                                         |