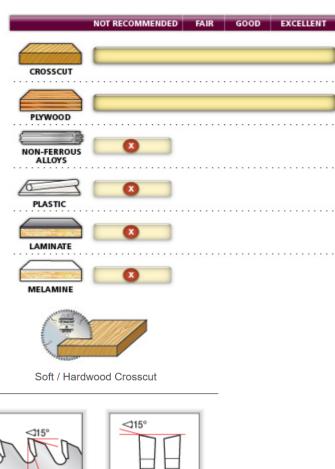

## Smooth crosscuts & long cutting life.

These blades are designed for smooth crosscuts in a variety of materials from hardwoods, softwoods, and sheet goods including chipboard. The alternate top bevel and 10º hook angle provides a smooth surface and a long cutting life.

MD10-800: one of Amana's most popular blades

Warning: Not recommended for cutting non-ferrous alloys, plastic, laminate, and melamine.

| SPECIFICATIONS |                          |
|----------------|--------------------------|
| Manufacturer   | Amana Tool               |
| Bore           | 5/8 in                   |
| Diameter       | 10 in                    |
| Hook Angle     | 10 deg                   |
| Kerf           | 0.126 in                 |
| Note           | A most popular saw blade |
| Pinholes       |                          |
| Plate          | 0.087 in                 |
| RPM            | 7,600                    |
| Teeth          | 80                       |