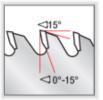

## Smooth crosscuts & long cutting life.

These blades are designed for smooth crosscuts in a variety of materials from hardwoods, softwoods, and sheet goods including chipboard. The alternate top bevel and 10º hook angle provides a smooth surface and a long cutting life.

MD10-800: one of Amana's most popular blades

Warning: Not recommended for cutting non-ferrous alloys, plastic, laminate, and melamine.

| SPECIFICATIONS |                          |
|----------------|--------------------------|
| Manufacturer   | Amana Tool               |
| Bore           | 5/8 in                   |
| Diameter       | 10 in                    |
| Hook Angle     | 10 deg                   |
| Kerf           | 0.126 in                 |
| Note           | A most popular saw blade |
| Pinholes       |                          |
| Plate          | 0.087 in                 |
| RPM            | 7,600                    |
| Teeth          | 80                       |