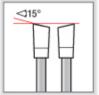

## Smooth crosscuts & long cutting life.

These blades are designed for smooth crosscuts in a variety of materials from hardwoods, softwoods, and sheet goods including chipboard. The alternate top bevel and 10º hook angle provides a smooth surface and a long cutting life.

MD10-800: one of Amana's most popular blades

Warning: Not recommended for cutting non-ferrous alloys, plastic, laminate, and melamine.

| SPECIFICATIONS |                          |
|----------------|--------------------------|
| Manufacturer   | Amana Tool               |
| Bore           | 5/8 in                   |
| Diameter       | 10 in                    |
| Hook Angle     | 10 deg                   |
| Kerf           | 0.126 in                 |
| Note           | A most popular saw blade |
| Pinholes       |                          |
| Plate          | 0.087 in                 |
| RPM            | 7,600                    |
| Teeth          | 80                       |