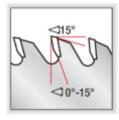

## Item #MD10-800-30, Amana A.G.E. Series Cut-Off & **Crosscut Saw Blades: ATB** \$81.64

Thank you for shopping with us!

Smooth crosscuts & long cutting life. These blades are designed for smooth crosscuts in a variety of materials from hardwoods, softwoods, and sheet goods including chipboard. The alternate top bevel and 10º hook angle provides a smooth surface and a long cutting life. Warning: Not recommended for cutting non-ferrous alloys, plastic, laminate, and melamine.

| SPECIFICATIONS |                                            |
|----------------|--------------------------------------------|
| Manufacturer   | Amana Tool                                 |
| Bore           | 30 mm                                      |
| Diameter       | 10 in                                      |
| Hook Angle     | 10 deg                                     |
| Kerf           | 0.126 in                                   |
| Note           |                                            |
| Pinholes       | 30mm bore accepts: 2/10/60, 2/7/42, 2/9/46 |
| Plate          | 0.087 in                                   |
| RPM            | 7,600                                      |
| Teeth          | 80                                         |