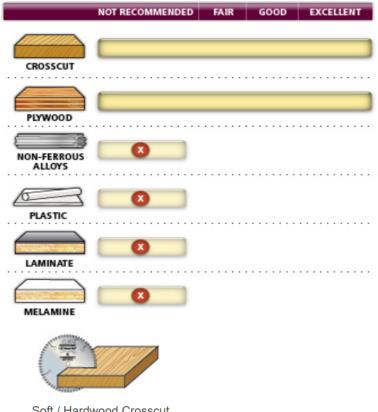

## Item #MD10-800-30, Amana A.G.E. Series Cut-Off & **Crosscut Saw Blades: ATB** \$81.64

Thank you for shopping with us!

Smooth crosscuts & long cutting life. These blades are designed for smooth crosscuts in a variety of materials from hardwoods, softwoods, and sheet goods including chipboard. The alternate top bevel and 10º hook angle provides a smooth surface and a long cutting life. Warning: Not recommended for cutting non-ferrous alloys, plastic, laminate, and melamine.