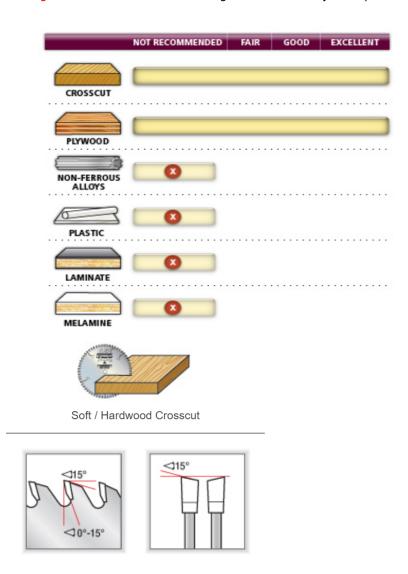

## Thin Kerf Miter/Finishing Saw Blades.

Cut gap-free miters, every time. These blades are designed for smooth crosscuts in a variety of materials from hardwoods, softwoods, and sheet goods. Ideal for underpowered saws; thin kerf blades reduce waste in expensive materials and require less horsepower to operate.

Warning: Not recommended for cutting non-ferrous alloys and plastic.

| SPECIFICATIONS |                    |
|----------------|--------------------|
| Manufacturer   | Amana Tool         |
| Diameter       | 10 in              |
| Bore           | 5/8 in             |
| Grind          | ATB Moderate Angle |
| Hook Angle     | 0 deg              |
| Kerf           | 0.090 in           |
| Note           |                    |
| Plate          | 0.071 in           |
| RPM            | 6,100              |
| Teeth          | 60                 |