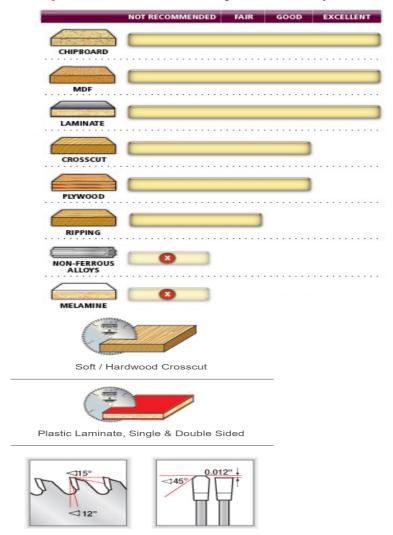

## Designed for clean cuts in plywood and single-sided laminates.

These blades are specifically designed for clean cuts in plywood and single-sided laminates. The greater number of teeth, triple-chip grind, and 12º hook angle provide an excellent balance between feed resistance and finish. For a chip-free edge on both top and bottom sides of the double-sided laminates, it is recommended to use a scoring blade along with these blades.

MD10-601R: AmorMax<sup>™</sup> non-stick coating.

Warning: Not recommended for cutting non-ferrous alloys and melamine.

| SPECIFICATIONS |                            |
|----------------|----------------------------|
| Manufacturer   | Amana Tool                 |
| Diameter       | 10 in                      |
| Bore           | 5/8 in                     |
| Hook Angle     | 12 deg                     |
| Kerf           | 0.126 in                   |
| Note           | ArmorMax non-stick coating |
| Pinholes       |                            |
| Plate          | 0.087 in                   |
| RPM            | 7,600                      |
| Teeth          | 60                         |