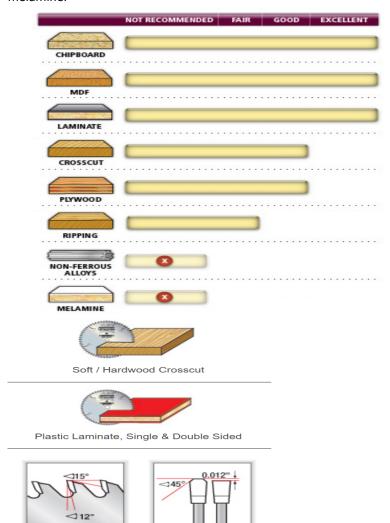

## Designed for clean cuts in plywood and single-sided laminates.

These blades are specifically designed for clean cuts in plywood and single-sided laminates. The greater number of teeth, triple-chip grind, and 12º hook angle provide an excellent balance between feed resistance and finish. For a chip-free edge on both top and bottom sides of the double-sided laminates, it is recommended to use a scoring blade along with these blades.

Warning: Not recommended for cutting non-ferrous alloys and melamine.

| SPECIFICATIONS |                                            |
|----------------|--------------------------------------------|
| Manufacturer   | Amana Tool                                 |
| Diameter       | 10 in                                      |
| Bore           | 30 mm                                      |
| Hook Angle     | 12 deg                                     |
| Kerf           | 0.126 in                                   |
| Note           |                                            |
| Pinholes       | 30mm bore accepts: 2/10/60, 2/7/42, 2/9/46 |
| Plate          | 0.087 in                                   |
| RPM            | 7,600                                      |
| Teeth          | 60                                         |