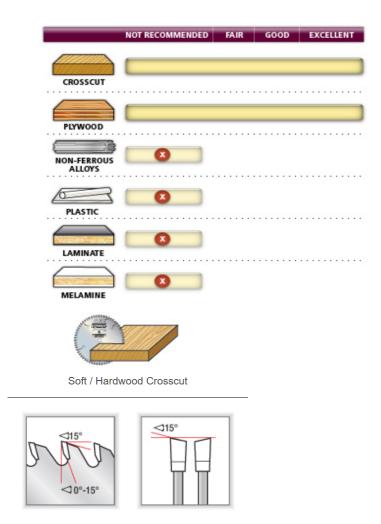

## Smooth crosscuts & long cutting life.

These blades are designed for smooth crosscuts in a variety of materials from hardwoods, softwoods, and sheet goods including chipboard. The alternate top bevel and  $12^{\circ}$  hook angle provides a smooth surface and a long cutting life.

ArmorMax<sup>™</sup> non-stick coating.

Warning: Not recommended for cutting non-ferrous alloys, plastic, laminate, and melamine.

| SPECIFICATIONS |                            |
|----------------|----------------------------|
| Manufacturer   | Amana Tool                 |
| Bore           | 5/8 in                     |
| Diameter       | 10 in                      |
| Hook Angle     | 12 deg                     |
| Kerf           | 0.126 in                   |
| Note           | ArmorMax non-stick coating |
| Pinholes       |                            |
| Plate          | 0.087 in                   |
| RPM            | 7,600                      |
| Teeth          | 60                         |