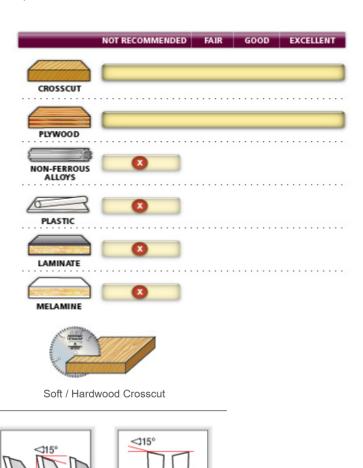

## Smooth crosscuts & long cutting life.

These blades are designed for smooth crosscuts in a variety of materials from hardwoods, softwoods, and sheet goods including chipboard. The alternate top bevel and  $12^{\circ}$  hook angle provides a smooth surface and a long cutting life.

MD10-600: one of Amana's most popular blades

Warning: Not recommended for cutting non-ferrous alloys, plastic, laminate, and melamine.

| SPECIFICATIONS |                                    |
|----------------|------------------------------------|
| Manufacturer   | Amana Tool                         |
| Bore           | 5/8 in                             |
| Diameter       | 10 in                              |
| Hook Angle     | 12 deg                             |
| Kerf           | 0.126 in                           |
| Note           | One of Amana's most popular blades |
| Pinholes       |                                    |
| Plate          | 0.087 in                           |
| RPM            | 7,600                              |
| Teeth          | 60                                 |