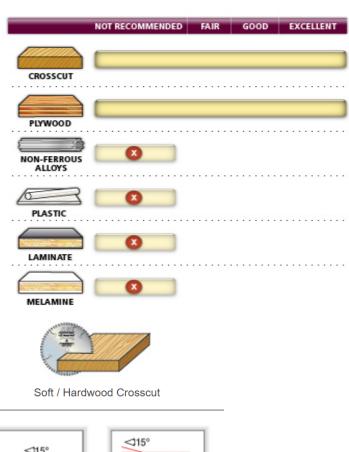

## Smooth crosscuts & long cutting life.

These blades are designed for smooth crosscuts in a variety of materials from hardwoods, softwoods, and sheet goods including chipboard. The alternate top bevel and  $12^{\circ}$  hook angle provides a smooth surface and a long cutting life.

Warning: Not recommended for cutting non-ferrous alloys, plastic, laminate, and melamine.

| SPECIFICATIONS |                                            |
|----------------|--------------------------------------------|
| Manufacturer   | Amana Tool                                 |
| Bore           | 30 mm                                      |
| Diameter       | 10 in                                      |
| Hook Angle     | 12 deg                                     |
| Kerf           | 0.126 in                                   |
| Note           |                                            |
| Pinholes       | 30mm bore accepts: 2/10/60, 2/7/42, 2/9/46 |
| Plate          | 0.087 in                                   |
| RPM            | 7,600                                      |
| Teeth          | 60                                         |