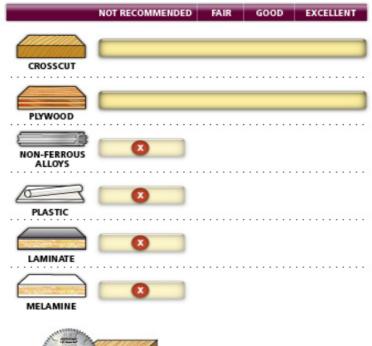

## Item #MD10-406TB, Amana A.G.E. Series Thin Kerf Miter/Finishing Saw Blades: ATB Grind \$65.59

Thank you for shopping with us!

**Thin Kerf Miter/Finishing Saw Blades**. Cut gap-free miters, every time. These blades are designed for smooth crosscuts in a variety of materials from hardwoods, softwoods, and sheet goods. Ideal for underpowered saws; thin kerf blades reduce waste in expensive materials and require less horsepower to operate. Warning: Not recommended for cutting non-ferrous alloys and plastic.