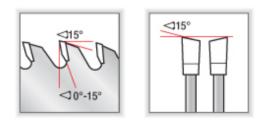

Soft / Hardwood Crosscut

| SPECIFICATIONS |                    |
|----------------|--------------------|
| Manufacturer   | Amana Tool         |
| Diameter       | 10 in              |
| Bore           | 5/8 in             |
| Grind          | ATB Moderate Angle |
| Hook Angle     | 0 deg              |
| Kerf           | 0.090 in           |
| Note           |                    |
| Plate          | 0.071 in           |
| RPM            | 7,600              |
| Teeth          | 40                 |