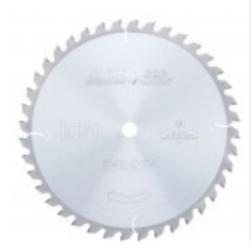

## Item #MD10-406TB, Amana A.G.E. Series Thin Kerf Miter/Finishing Saw Blades: ATB Grind \$65.59

Thank you for shopping with us!

**Thin Kerf Miter/Finishing Saw Blades**. Cut gap-free miters, every time. These blades are designed for smooth crosscuts in a variety of materials from hardwoods, softwoods, and sheet goods. Ideal for underpowered saws; thin kerf blades reduce waste in expensive materials and require less horsepower to operate. Warning: Not recommended for cutting non-ferrous alloys and plastic.

Soft / Hardwood Crosscut

| SPECIFICATIONS |                    |
|----------------|--------------------|
| Manufacturer   | Amana Tool         |
| Diameter       | 10 in              |
| Bore           | 5/8 in             |
| Grind          | ATB Moderate Angle |
| Hook Angle     | 0 deg              |
| Kerf           | 0.090 in           |
| Note           |                    |
| Plate          | 0.071 in           |
| RPM            | 7,600              |
| Teeth          | 40                 |