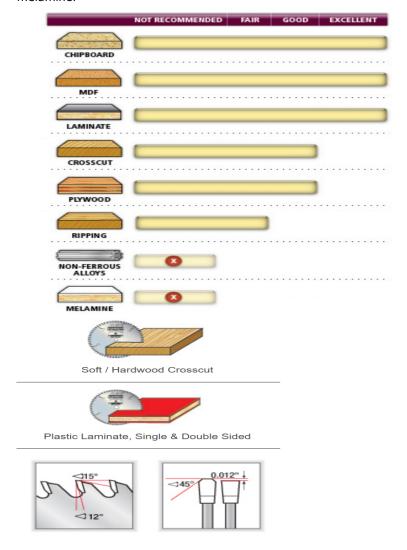

## Designed for clean cuts in plywood and single-sided laminates.

These blades are specifically designed for clean cuts in plywood and single-sided laminates. The greater number of teeth, triple-chip grind, and 12º hook angle provide an excellent balance between feed resistance and finish. For a chip-free edge on both top and bottom sides of the double-sided laminates, it is recommended to use a scoring blade along with these blades.

Warning: Not recommended for cutting non-ferrous alloys and melamine.

| SPECIFICATIONS |            |
|----------------|------------|
| Manufacturer   | Amana Tool |
| Diameter       | 10 in      |
| Bore           | 5/8 in     |
| Hook Angle     | 12 deg     |
| Kerf           | 0.126 in   |
| Note           |            |
| Pinholes       |            |
| Plate          | 0.087 in   |
| RPM            | 7,600      |
| Teeth          | 40         |