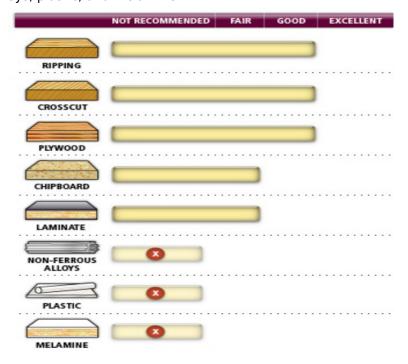

## Item #MD10-400, Amana A.G.E. Series General Purpose Saw Blades: ATB Grind \$60.68

Thank you for shopping with us!

**Continue working without changing blades.** With general purpose saw blades you can save time by not continually switching back and forth between rip and crosscut blades. These industrial quality general purpose blades provide good results when ripping or crosscutting in a variety of materials. Warning: Not recommended for cutting nonferrous alloys, plastic, and melamine.