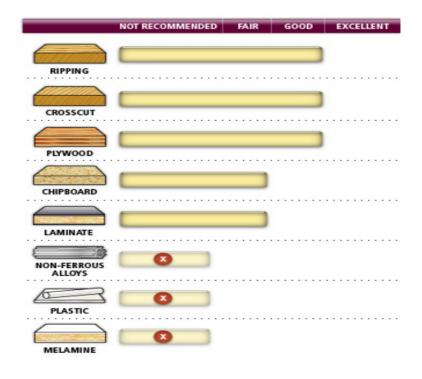

## Continue working without changing blades.

With general purpose saw blades you can save time by not continually switching back and forth between rip and crosscut blades. These industrial quality general purpose blades provide good results when ripping or crosscutting in a variety of materials.

Warning: Not recommended for cutting non-ferrous alloys, plastic, and melamine.

| SPECIFICATIONS |            |
|----------------|------------|
| Manufacturer   | Amana Tool |
| Diameter       | 10 in      |
| Bore           | 30 mm      |