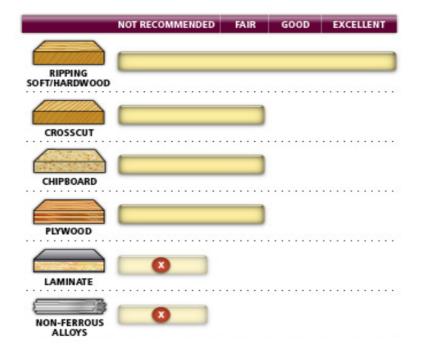

## \$71.74

Thank you for shopping with us!

**Extra smooth finish.** MD10-301: One of Amana's most popular blades. These special glue line blades shear the wood cleanly so there is no need to joint the stock prior to gluing. The precision triple-chip grind and extrahigh hook angle allow aggressive feed rates, yet produce an extra-smooth finish. The thick steel plate and laser cut expansion slots minimize vibration and reduce noise. Use on table saws, sliding table saws, single, and gang-rip operations. Warning: Not recommended for cutting non-ferrous alloys, plastic, laminate, and melamine.