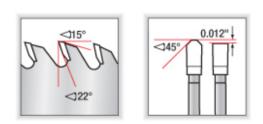

## \$71.74

Thank you for shopping with us!

**Extra smooth finish.** MD10-301: One of Amana's most popular blades. These special glue line blades shear the wood cleanly so there is no need to joint the stock prior to gluing. The precision triple-chip grind and extrahigh hook angle allow aggressive feed rates, yet produce an extra-smooth finish. The thick steel plate and laser cut expansion slots minimize vibration and reduce noise. Use on table saws, sliding table saws, single, and gang-rip operations. Warning: Not recommended for cutting non-ferrous alloys, plastic, laminate, and melamine.

| SPECIFICATIONS |            |
|----------------|------------|
| Manufacturer   | Amana Tool |
| Diameter       | 10 in      |
| Bore           | 5/8 in     |
| Hook Angle     | 12 deg     |
| Kerf           | .145 in    |
| Plate          | .098 in    |
| RPM            | 7,600      |
| Teeth          | 30         |