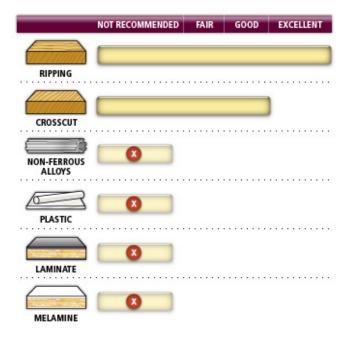

## Item #MD10-240, Amana A.G.E. Series Ripping Saw Blades: Heavy Duty, ATB Grind \$49.35

Thank you for shopping with us!

**Heavy duty. Specifically designed for smooth ripping.** MD10-240 is one of Amana's most popular blades. The low tooth count and large gullets combine to make these blades fast and aggressive. The absolutely flat, laser-cut body ensures precise cuts. The laser-cut expansion slots virtually eliminate vibration and noise. Suitable for use in table saws or gang-rip saws. Warning: Not recommended for cutting non-ferrous alloys, plastic, laminate, and melamine.