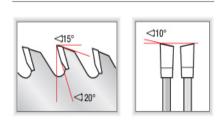

| SPECIFICATIONS |            |
|----------------|------------|
| Manufacturer   | Amana Tool |
| Diameter       | 10 in      |
| Bore           | 5/8 in     |
| Hook Angle     | 20 deg     |
| Kerf           | 0.126 in   |
| Pinholes       |            |
| Plate          | 0.087 in   |
| RPM            | 7,600      |
| Teeth          | 24         |