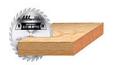

## Heavy duty. Specifically designed for smooth ripping.

The low tooth count and large gullets combine to make these blades fast and aggressive. The absolutely flat, laser-cut body ensures precise cuts. The laser-cut expansion slots virtually eliminate vibration and noise. Suitable for use in table saws or gang-rip saws.