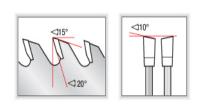

30mm bore accepts pinhole arrangements of 2/10/60, 2/7/42, 2/9/46

Warning: Not recommended for cutting non-ferrous alloys, plastic, laminate, and melamine.

| SPECIFICATIONS |                                            |  |
|----------------|--------------------------------------------|--|
| Manufacturer   | Amana Tool                                 |  |
| Diameter       | 10 in                                      |  |
| Bore           | 30 mm                                      |  |
| Hook Angle     | 20 deg                                     |  |
| Kerf           | 0.126 in                                   |  |
| Pinholes       | 30mm bore accepts: 2/10/60, 2/7/42, 2/9/46 |  |
| Plate          | 0.087 in                                   |  |
| RPM            | 7,600                                      |  |
| Teeth          | 24                                         |  |