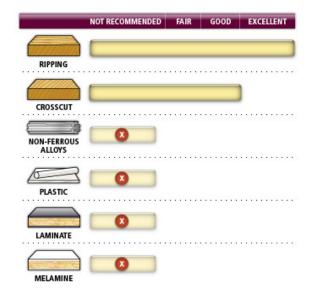

30mm bore accepts pinhole arrangements of 2/10/60, 2/7/42, 2/9/46

Warning: Not recommended for cutting non-ferrous alloys, plastic, laminate, and melamine.

| SPECIFICATIONS |                                            |  |
|----------------|--------------------------------------------|--|
| Manufacturer   | Amana Tool                                 |  |
| Diameter       | 10 in                                      |  |
| Bore           | 30 mm                                      |  |
| Hook Angle     | 20 deg                                     |  |
| Kerf           | 0.126 in                                   |  |
| Pinholes       | 30mm bore accepts: 2/10/60, 2/7/42, 2/9/46 |  |
| Plate          | 0.087 in                                   |  |
| RPM            | 7,600                                      |  |
| Teeth          | 24                                         |  |