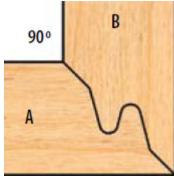

## Item #MC 68-030, Freeborn Double Tongue and Groove Lock Mitre Cutters - 3/4" Bore (Mini-Pro) \$270.30

Thank you for shopping with us! Counterclockwise rotation only. Mini-Pro is made to run only on 3/4" spindle. Part B is run flat in horizontal position on shaper table. Part A is run in a vertical position against the shaper fence. Mini-Pro cutters 3 wing 4.05" diameter 3/4" bore 1-1/8" wide tips Use on 3/4" spindles only