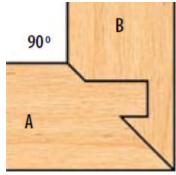

## Item #MC 68-020, Freeborn (3 Cutter Set) Single Tongue and Groove Lock Mitre Cutters - 3/4" Bore (Mini-Pro) \$378.25

Thank you for shopping with us! Counterclockwise rotation only. Mini-Pro is made to run only on 3/4" spindle. Material to 1-1/8". Part A and B are both run flat in horizontal position on shaper table. Part B is run again on table saw to cut groove. Grooving blade to cut Part B is NOT included in the set. **Mini-Pro cutters** 