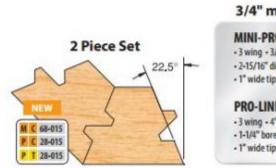

## 3/4" material

**MINI-PRO cutters** • 3 wing • 3/4" bore + 2-15/16" diameter - 1° wide tips

## **PRO-LINE cutters**

- 3 wing - 4" diameter + 1-1/4" bore - 1" wide tips

## Item #MC 68-015, Freeborn Two-**Piece Double Tongue and Groove** Lock Mitre Cutters - 3/4" Bore (Mini-Pro) \$369.75 Thank you for shopping with us! Two-Piece Set

| SPECIFICATIONS     |                        |
|--------------------|------------------------|
| Manufacturer       | Freeborn Tool          |
| Bore               | 3/4 in                 |
| Degree             | 22.5 Deg               |
| Style              | 3/4 in Bore (Mini-Pro) |
| Tip/Point          | 1 in wide              |
| Wings              | 3                      |
| Material Thickness | 3/4 in material        |