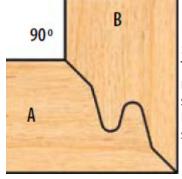

## Item #MC 68-001, Freeborn Double Tongue and Groove Lock Mitre Cutters - 3/4" Bore (Mini-Pro) \$326.40

Thank you for shopping with us! Counterclockwise rotation only. Mini-Pro is made to run only on 3/4" spindle. Part B is run flat in horizontal position on shaper table. Part A is run in a vertical position against the shaper fence. Mini-Pro cutters 3 wing 4.05" diameter 3/4" bore 1-1/8" wide tips Use on 3/4" spindles only