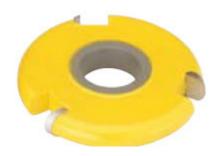

## Item #MC 63-006, Freeborn Half Round Convex Shaper Cutters - 3/4" Bore (Mini-Pro) \$112.20

Thank you for shopping with us! Mini Pro cutters

- 3 wing
- 2 15/16 in diameter
- 3/4 in bore

| SPECIFICATIONS |                        |
|----------------|------------------------|
| Manufacturer   | Freeborn Tool          |
| Bore           | 3/4 in                 |
| Diameter       | 2 15/16 in             |
| Radius         | 3/8 in                 |
| Style          | 3/4 in Bore (Mini-Pro) |
| Width          | 3/4 in                 |
| Wings          | 3                      |