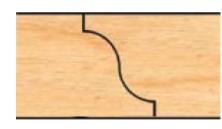

## Item #MC 61-003, Freeborn Reversible Pattern Detail Cutters - 3/4" Bore (Mini-Pro) \$197.20

Thank you for shopping with us!

## **Mini-Pro Shaper Cutters**

- 3 wing
- 2-15/16" diameter
- 3/4" bore
- 1" wide tips

| SPECIFICATIONS |                        |
|----------------|------------------------|
| Manufacturer   | Freeborn Tool          |
| Bore           | 3/4 in                 |
| Diameter       | 2 15/16 in             |
| Style          | 3/4 in Bore (Mini-Pro) |
| Tip/Point      | 1 in wide tips         |
| Wings          | 3                      |