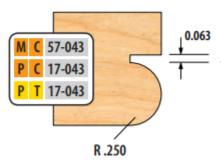

## **Edge of Arlington Saw & Tool, Inc.**

124 South Collins Arlington, TX 76010

Phone:817-461-7171 • Fax: 817-795-6651

Toll Free: 888-461-7171 Email: <u>info@eoasaw.com</u> Website: www.eoasaw.com

Item #MC 57-043, Freeborn Bead Cutter - 3/4" Bore (Mini-Pro) 3-Wing, 2-15/16" Dia, Bead Radius .250 \$181.90

Thank you for shopping with us!

Mini-Pro Shaper Cutters 3/4" Bore 3-Wing 2-15/16" Diameter

| SPECIFICATIONS |                        |
|----------------|------------------------|
| Manufacturer   | Freeborn Tool          |
| Bore           | 3/4 in                 |
| Profile        | Bead Cutters - 043     |
| Radius         | 1/4 in                 |
| Style          | 3/4 in Bore (Mini-Pro) |
| Wings          | 3                      |