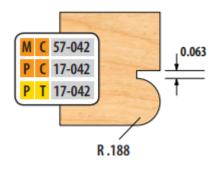

## Item #MC 57-042, Freeborn Bead Cutter - 3/4" Bore (Mini-Pro) 3-Wing, 2-15/16" Dia, Bead Radius .188 \$170.00

Thank you for shopping with us!

Mini-Pro Shaper Cutters 3/4" Bore 3-Wing 2-15/16" Diameter

## SPECIFICATIONS

| Manufacturer | Freeborn Tool          |
|--------------|------------------------|
| Bore         | 3/4 in                 |
| Profile      | Bead Cutters - 042     |
| Radius       | 3/16 in                |
| Style        | 3/4 in Bore (Mini-Pro) |
| Wings        | 3                      |